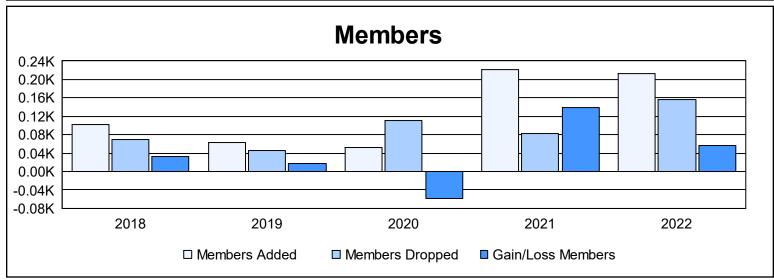

District T 3 As of June 2022 Cumulative

| Year      | New<br>Clubs | Dropped<br>Clubs | Gain/<br>Loss<br>Clubs | New<br>Members | Charter<br>Members | Reinstate<br>Members | Transfer<br>Members | Total<br>Member<br>Added | Total<br>Members<br>Dropped | Gain/<br>Loss<br>Members |
|-----------|--------------|------------------|------------------------|----------------|--------------------|----------------------|---------------------|--------------------------|-----------------------------|--------------------------|
| 2017-2018 | 1            | 0                | 1                      | 67             | 30                 | 2                    | 3                   | 102                      | 69                          | 33                       |
| 2018-2019 | 1            | 0                | 1                      | 41             | 20                 | 3                    | 0                   | 64                       | 46                          | 18                       |
| 2019-2020 | 0            | 0                | 0                      | 46             | 0                  | 2                    | 3                   | 51                       | 110                         | -59                      |
| 2020-2021 | 1            | 2                | -1                     | 189            | 28                 | 2                    | 3                   | 222                      | 82                          | 140                      |
| 2021-2022 | 2            | 1                | 1                      | 154            | 40                 | 13                   | 6                   | 213                      | 157                         | 56                       |
| Average   | 1            | 1                | 0                      | 99             | 24                 | 4                    | 3                   | 130                      | 93                          | 38                       |