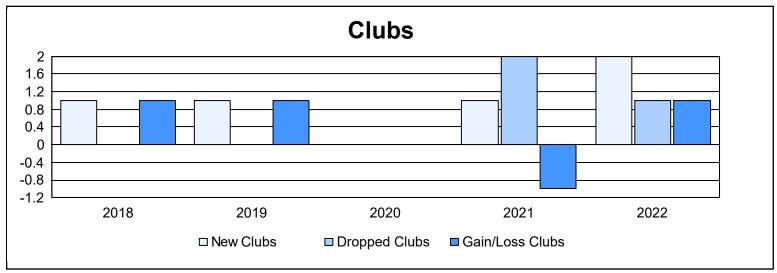

District T 3 As of June 2022 Cumulative

| Year      | New<br>Clubs | Dropped<br>Clubs | Gain/<br>Loss<br>Clubs | New<br>Members | Charter<br>Members | Reinstate<br>Members | Transfer<br>Members | Total<br>Member<br>Added | Total<br>Members<br>Dropped | Gain/<br>Loss<br>Members |
|-----------|--------------|------------------|------------------------|----------------|--------------------|----------------------|---------------------|--------------------------|-----------------------------|--------------------------|
| 2017-2018 | 1            | 0                | 1                      | 67             | 30                 | 2                    | 3                   | 102                      | 69                          | 33                       |
| 2018-2019 | 1            | 0                | 1                      | 41             | 20                 | 3                    | 0                   | 64                       | 46                          | 18                       |
| 2019-2020 | 0            | 0                | 0                      | 46             | 0                  | 2                    | 3                   | 51                       | 110                         | -59                      |
| 2020-2021 | 1            | 2                | -1                     | 189            | 28                 | 2                    | 3                   | 222                      | 82                          | 140                      |
| 2021-2022 | 2            | 1                | 1                      | 154            | 40                 | 13                   | 6                   | 213                      | 157                         | 56                       |
| Average   | 1            | 1                | 0                      | 99             | 24                 | 4                    | 3                   | 130                      | 93                          | 38                       |